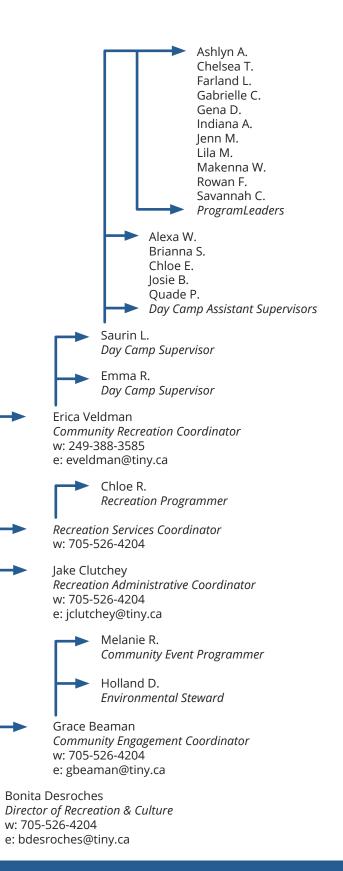

### 🗄 Organizational Chart

#### Recreation Program Leaders (Seasonal)

Front-line staff who program, organize and deliver Day Camp. Reporting to an Assistant Supervisor, Recreation Program Leaders program to create an action-packed day full of crafts, games and other activities.

#### Day Camp Assistant Supervisors (Seasonal)

Responsible for the programming and delivery of the summer camp program; on-site supervisor ensuring program quality and suitable and creative activities.

#### Day Camp Supervisor (Seasonal)

Responsible for the day-to-day operations of Camp; direct supervisor to all Camp staff; oversees quality control.

#### Waterfront Lifeguards (Seasonal)

Responsible for the overall safety of campers at the waterfront on beach days.

#### **Recreation Programmer (Seasonal)**

Responsible for supporting summer recreational programming, including Summer Day Camps, Soccer, and Mobile Skate Park.

#### Environmental Stewart (Seasonal)

Supports the implementation of environmental stewardship and community garden initiatives.

#### Community Event Programmer (Seasonal)

Supports the coordination and delivery of Township events and community engagement initiatives.

#### **Community Recreation Coordinator**

Responsible for all recreational programming in the Township. Oversees the Summer Day Camp program and full-time manager of all Camp staff.

#### **Recreation Administrative Coordinator**

Responsible for administrative functions, including overseeing registration and payments, family communications and promotional materials.

#### Community Engagement Coordinator

Responsible for corporate volunteers, special events and securing funding through grants.

#### **Recreation Services Coordinator**

Responsible for the management of recreational sports activities, including youth and senior services.

#### Director of Recreation

Responsible for the leadership, management and development of Recreation & Culture services in the Township of Tiny.