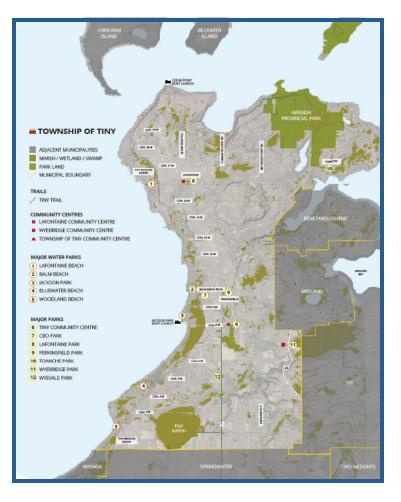

### Camp Locations

| Lafontaine Park:   | 342 Lafontaine Road West |
|--------------------|--------------------------|
| Perkinsfield Park: | 43 County Road 6 South   |
| Wyevale Park:      | 10 Concession 5 East     |